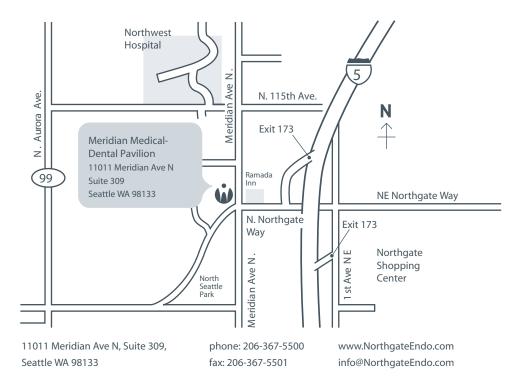

We look forward to meeting you.

Our office is located at the corner of N. Northgate Way and Meridian Ave N. Free parking is available for your convenience. You may enter the parking garage either from Meridian Ave N. or N. Northgate Way.

## Directions

From I-5 Northbound: Take exit #173 (Northgate Way/1st Ave NE). Turn Left at the end of ramp onto 1st Ave NE. Turn Left at the next light onto Northgate Way. Turn Right at Meridian Ave N.

From I-5 Southbound: Take exit #173 (Northgate Way/1st Ave NE). Take the Northgate Way westbound ramp. Turn Right at N Northgate Way. Turn Right at Meridian Ave N.

From Highway 99 (Aurora): take Northgate exit, follow the road to Meridian Ave N. Turn Left on Meridian Ave N.